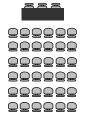

## Pods

(6 chairs per 2 table pod) # Pods \_\_\_\_\_ Conference Room One capacity - 54 Coffee in the Annex (book both rooms) Rochester Room capacity - 24