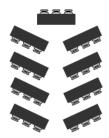

## Chevron

(2 chairs per table - front facing) Conference Room One capacity - 30 Rochester Room capacity - 24