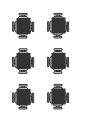

## Pods

(6 chairs per 2 table pod) # Pods \_\_\_\_\_ Conference Room One capacity - 54 Coffee in the Annex (book both rooms) Rochester Room capacity - 24