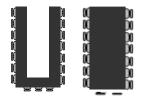

## **Classroom** (2 chairs per table - front facing) Conference Room One capacity - 30 Rochester Room capacity - 30

**Theater No tables** Conference Room One capacity - 60 Rochester Room capacity - 40

**U-Shape or Rectangle** – *no space in center* Conference Room One capacity - 24 Rochester Room capacity - 21

**Class/U-Shape** Conference Room One capacity - 28 Rochester Room capacity - 24