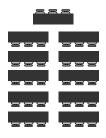

## **Classroom** (2 chairs per table - front facing) Conference Room One capacity - 30 Rochester Room capacity - 30

**Theater No tables** Conference Room One capacity - 60 Rochester Room capacity - 40

**U-Shape or Rectangle** – *no space in center* Conference Room One capacity - 24 Rochester Room capacity - 21