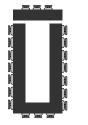

## **Classroom** (2 chairs per table - front facing) Conference Room One capacity - 30 Rochester Room capacity - 30

**Theater No tables** Conference Room One capacity - 60 Rochester Room capacity - 40

**U-Shape or Rectangle** – *no space in center* Conference Room One capacity - 24 Rochester Room capacity - 21